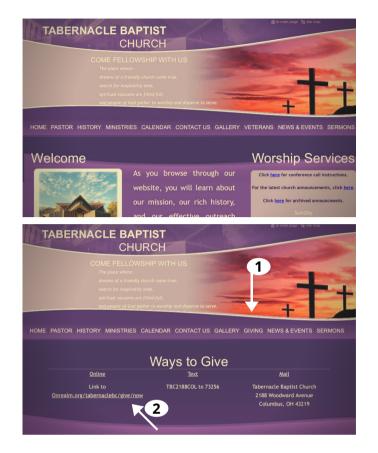

## 2. Select the Tab -"Giving"

Once you make it to the web page select the option that says giving! There you will find 3 ways to give. Online, Mail, or Text. Click the link below the section that says <u>"Online".</u>

# 3. Redirected to Realm then Give!

Once you click the link, you'll be redirected to the giving platform. It allows you to select an amount to give, select the fund of your choice, and choose the date. <u>If</u> <u>you are an infrequent user, we</u> <u>suggest you select option Give</u> <u>Once</u>. Provide the best email address and select Continue. Insert your card information or bank account information and GIVE! A receipt will be sent to your email address for tracking purposes.