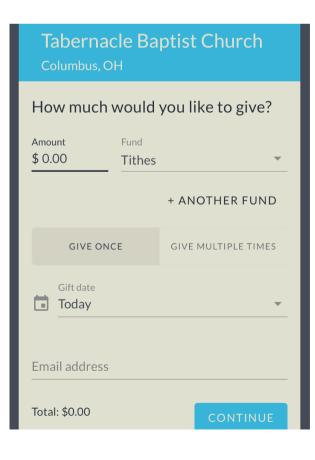

# 3. Redirected to Realm then Give!

Once you click the link, you'll be redirected to the giving platform. It allows you to select an amount to give, select the fund of your choice, and choose the date. <u>If</u> <u>you are an infrequent user, we</u> <u>suggest you select option Give</u> <u>Once</u>. Provide the best email address and select Continue. Insert your card information or bank account information and GIVE! A receipt will be sent to your email address for tracking purposes.